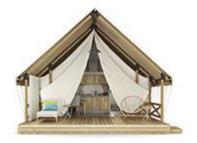

# Safari M LOFT BASIC



## Facade:



## LayoutLayout 2:





| A1 GENERAL                              |           |
|-----------------------------------------|-----------|
| Lenght interior/exterior                | 5680/8430 |
| Width interior/exterior                 | 4090/4920 |
| Height interior/exterior                | 2050/5240 |
| Area                                    | 31,20+23  |
| C1 LIVING ROOM                          |           |
| Sofa bed extendable                     | -         |
| B2 FLOOR                                |           |
| Vynil flooring                          | Х         |
| Moisture resistant CTB-H flooring 19 mm | Х         |
| B1 CHASSIS                              |           |
| Powder coated steel chassis             | Х         |



###