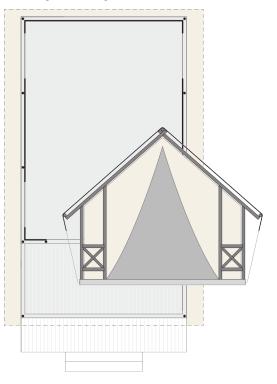

## LayoutLayout 2:

| A1 GENERAL                              |           |
|-----------------------------------------|-----------|
| Lenght interior/exterior                | 5680/8430 |
| Width interior/exterior                 | 4090/4920 |
| Height interior/exterior                | 2050/5240 |
| Area                                    | 31,20+23  |
| C1 LIVING ROOM                          |           |
| Sofa bed extendable                     | -         |
| B2 FLOOR                                |           |
| Vynil flooring                          | Х         |
| Moisture resistant CTB-H flooring 19 mm | Х         |
| B1 CHASSIS                              |           |
| Powder coated steel chassis             | Х         |