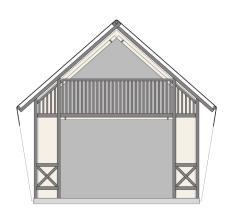

# Safari M LOFT BASIC



## Facade:



## LayoutLayout 2:





| A1 GENERAL                              |           |
|-----------------------------------------|-----------|
| Lenght interior/exterior                | 5680/8430 |
| Width interior/exterior                 | 4090/4920 |
| Height interior/exterior                | 2050/5240 |
| Area                                    | 31,20+23  |
| C1 LIVING ROOM                          |           |
| Sofa bed extendable                     | -         |
| B2 FLOOR                                |           |
| Vynil flooring                          | Х         |
| Moisture resistant CTB-H flooring 19 mm | Х         |
| B1 CHASSIS                              |           |
| Powder coated steel chassis             | Х         |



### Legal Notice

The information on this w