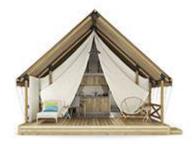

# Safari L LOFT BASIC

adria-home.com / 26.04.2024



Facade:





Layout:



## **B1 CHASSIS**

| Powder coated steel chassis                      | Х    |
|--------------------------------------------------|------|
| Single inflatable wheels                         | 0    |
| Wheels for cointainer                            | 0    |
| Detachble hook                                   | 0    |
| Leveling Feet                                    | Х    |
| Anchoring Kit - Steel rod                        | 0    |
| Anchoring Kit - Steel ancor                      | 0    |
| B2 FLOOR                                         |      |
| Moisture resistant CTB-H flooring 19 mm          | Х    |
| Vynil flooring                                   | Х    |
| B3 EXTERIOR WALLS